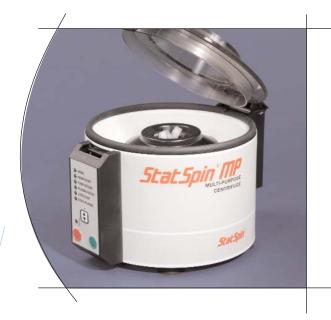

### StatSpin<sup>®</sup> Centrifuge

- Clears plasma/serum in 95 seconds, spinning at 15,800 rpm.
- Easy to load rotor loads with simple push-on/pull-off action. No tools required.
- Easy to use present time and speed. Light indicates cycle in process, beep signals completion.
- Whisper quiet barely audible at 55dB.
- Small and lightweight.

| Diameter | 6-5/8"  | 16.25 cm |
|----------|---------|----------|
| Height   | 5-1/4"  | 13.12 cm |
| Weight   | 5.5 lbs | 2.5 kg   |

Product # SSMP

Description
StatSpin® MP
(100-240 V)