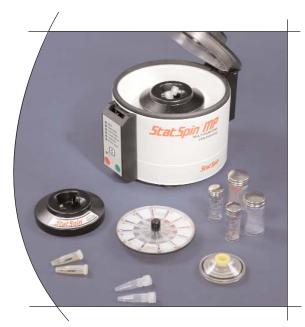

#### Available in convenient prefilled tubes

- Low cost reagent is pre-dispensed into microtubes, no measuring required
- Two sample sizes available

The StatSpin high speed centrifuge is a perfect system for clearing lipemic samples in 95 seconds.

### StatSpin<sup>®</sup> Centrifuge

- Clears plasma/serum in 95 seconds, spinning at 15,800 rpm.
- Easy to load rotor loads with simple push-on/pull-off action. No tools required.
- Easy to use present time and speed. Light indicates cycle in process, beep signals completion.
- Whisper quiet barely audible at 55dB.
- Small and lightweight.

#### **LipoClear Ordering Information**

| Product # | Description                             |
|-----------|-----------------------------------------|
| LC40      | 40 tubes per package for 0.5 mL samples |
| LC15      | 40 tubes per package for 1.5 mL samples |
| LC10      | 10 tubes per package for 0.5 mL samples |