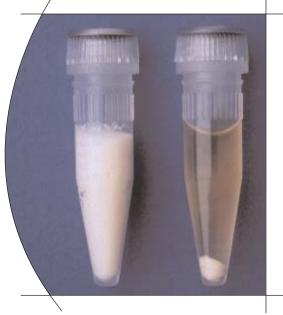

LipoClear reagent clears quickly and conveniently.

#### Convenient low cost method

LipoClear reagent tubes and the StatSpin high speed centrifuge make a perfect system for clearing lipemic samples in only 95 seconds (after 5 minute mix and stand time).